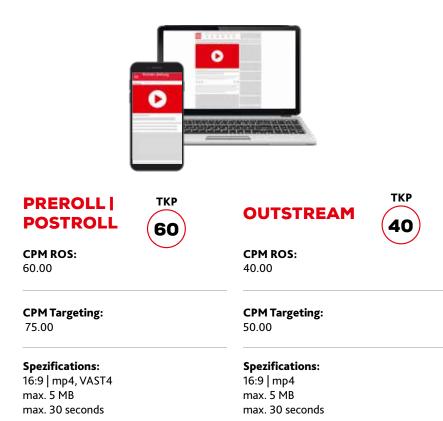

ifications:** 500 x 500 px; full responsive, html5



#### PERFORMANCE BOOSTER

Can only be booked in combination with mobile front page fixed placements. Playout following a click on an article on the krone.at homepage.

Playout with FC1 250,000 guaranteed Als/day 10,000.00

Spezifikationen:

320 x 480, jpg, <100kb







#### MEDIUM RECTANGLE REC

**CPM ROS:** 16.00

**CPM Targeting:** 20.00

**Spezifications:** 300 x 250 px JPG, GIF, PNG | max. 40 KB HTML5 | max. 150 KB

#### **RECTANGLE CUBE**

**CPM ROS:** 16.00

CPM Targeting: 20.00

**Spezifications:** 300 x 250 px JPG, GIF, PNG | max. 40 KB HTML5 | max. 150 KB



#### UNDERSTITIAL

**CPM ROS:** 32.00

**CPM Targeting:** 40.00

**Spezifications:** 320 x 480 px JPG, GIF, PNG | max. 40 KB HTML5 | max. 150 KB

## DYNAMIC MOVING IMAGE





#### **KNOWLEDGE BOX**

#### Pre- & Post-Roll:

Pre- and post-rolls are comparable regular TV commercials. Pre-rolls are played before the actual video content, post-rolls after the content. The spot length can be 5 to 30 seconds - the IAB recommends the use of a maximum of 15-second spots, as these can be placed on all media.

(Source: iab austria)

#### **OutStream:**

Video advertising runs outside of a stream. In-page or in-banner video placements are videos that run within classic banners and can in principle be integrated into any advertising space.

(Source: iab switzerland)

Status: 1.1.2024; The current prices and a live demo can also be found at krone.at/Showroom





## ADVERTORIAL

Creation and design of Advertorials in coordination with the customer.





#### **NATIVE INT