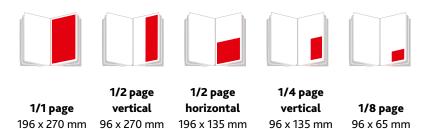

## ADVERTISING RATES 2024 / FIXED FORMAT ADS (W X H)

| Rate per mm                | Ads section                     | Text section T<br>Basic                  | ext section<br>Top | Text section<br>Premium         | Text section<br>Exclusive     |
|----------------------------|---------------------------------|------------------------------------------|--------------------|---------------------------------|-------------------------------|
| Mon-Sat                    | 33.36                           | 53.38                                    | 61.39              | 69.39                           | on request                    |
| Sun, PH **                 | 36.00                           | 57.60                                    | 66.24              | 74.87                           | on request                    |
| * incl. full-page discount |                                 |                                          |                    |                                 |                               |
|                            | <b>1/1 page</b><br>196 x 270 mm | <b>1/2 page horizont</b><br>196 x 135 mm |                    | <b>age vertical</b><br>x 135 mm | <b>1/8 page</b><br>96 x 65 mm |
| Ads section                | 196 x 270 mm                    |                                          | 90                 | x 155 11111                     | 90 x 05 mm                    |
| Mon-Sat                    | 36,028.80                       | 18,014.40                                |                    | 9,007.20                        | 4,336.80                      |
| Sun, PH **                 | 38,880.00                       | 19,440.00                                |                    | 9,720.00                        | 4,680.00                      |
| Text section Basic         |                                 |                                          |                    |                                 |                               |
| Mon-Sat                    | 37,472.76 *                     | 28,825.20                                |                    | 14,412.60                       | 6,939.40                      |
| Sun, PH **                 | 40,435.20 *                     | 31,104.00                                |                    | 15,552.00                       | 7,488.00                      |
| Text section Top           |                                 |                                          |                    |                                 |                               |
| Mon-Sat                    | 43,095.78 *                     | 33,150.60                                | -                  | 16,575.30                       | 7,980.70                      |
| Sun, PH **                 | 46,500.48 *                     | 35,769.60                                |                    | 17,884.80                       | 8,611.20                      |
| Text section Premium       |                                 |                                          |                    |                                 |                               |
| Mon-Sat                    | 48,711.78 *                     | 37,470.60                                |                    | 18,735.30                       | 9,020.70                      |
| Sun, PH **                 | 52,558.74 *                     | 40,429.80                                |                    | 20,214.90                       | 9,733.10                      |
| Text section Exclusive     | Rates on requ                   | uest                                     |                    |                                 |                               |