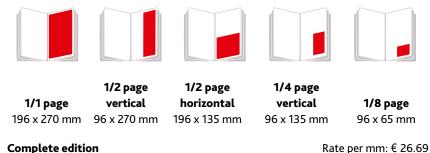

## 2024 ADVERTISING RATES / FIXED FORMAT ADS (W X H)

| 1/1 page         | 1/2 page<br>vertical | 1/2 page<br>horizontal | 1/4 page<br>vertical | 1/8 page       |
|------------------|----------------------|------------------------|----------------------|----------------|
| 196 x 270 mm     | 96 x 270 mm          | 196 x 135 mm           | 96 x 135 mm          | 96 x 65 mm     |
| Complete edition | on                   |                        | Rate pe              | er mm: € 28.85 |
| 21150.00         | 15 570 00            | 15 570 00              | 7700 50              | 2 750 50       |

 31,158.00
 15,579.00
 15,579.00
 7,789.50
 3,750.50

 Main edition
 Rate per mm: € 19.74

 21,319.20
 10,659.60
 10,659.60
 5,329.80
 2,566.20