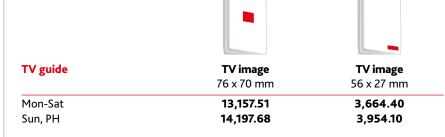

| fix format ads      |            |            |
|---------------------|------------|------------|
| FRONT PAGE          | 46 x 45 mm | 96 x 45 mm |
| Mo-Sa               | 3,669.30   | 7,338.60   |
| So, Fei             | 3,995.33   | 7,990.65   |
| TV IMAGE BACK COVER |            |            |
|                     | 56 x 27 mm | 76 x 70 mm |
| Mo – Sa             | 2,487.78   | 8,932.70   |
| So, Fei             | 2,708.82   | 9,726.39   |

## **SPECIAL POSITIONING**

| fix format ads      |            |            |
|---------------------|------------|------------|
| FRONT PAGE          | 46 x 45 mm | 96 x 45 mm |
| Mo-Sa               | 2,116.13   | 4,232.25   |
| So, Fei             | 2,433.38   | 4,866.75   |
| TV IMAGE BACK COVER |            |            |
|                     | 56 x 27 mm | 76 x 70 mm |
| Mo – Sa             | 1,291.25   | 4,636.44   |
| So, Fei             | 1,484.84   | 5,331.53   |

## **SPECIAL POSITIONING**

| fix format ads FRONT PAGE | 46 x 45 mm | 96 x 45 mm        |
|---------------------------|------------|-------------------|
| Mo-Sa                     | 1,525.50   | 3,051.00          |
| So, Fei                   | 1,662.75   | 3,325.50          |
| TV IMAGE BACK COVER       | 56 x 27 mm | <b>76 x 70 mm</b> |
|                           |            |                   |
| Mo – Sa                   | 930,87     | 3,342.38          |
| So, Fei                   | 1,014.62   | 3,643.09          |

## **SPECIAL POSITIONING**

| fix format ads      |            |            |
|---------------------|------------|------------|
| FRONT PAGE          | 46 x 45 mm | 96 x 45 mm |
| Mo-Sa               | 789.75     | 1,579.50   |
| So, Fei             | 860.63     | 1,721.25   |
| TV IMAGE BACK COVER |            |            |
|                     | 56 x 27 mm | 76 x 70 mm |
| Mo – Sa             | 481.91     | 1,730.35   |
| So, Fei             | 525.15     | 1,885.64   |

## 2024 ADVERTISING RATES / FORMATS (W X H)

| Rate per mm                                       | Ads section  | on Text secti | on <mark>Basic</mark> Te | xt section Top |
|---------------------------------------------------|--------------|---------------|--------------------------|----------------|
| Mon-Sat                                           | 9.72         | 15.!          | 55                       | 17.88          |
| Sun, PH **                                        | 10.49        | 16.7          | 78                       | 19.29          |
| ** PH = public holiday<br>ncl. full-page discount |              |               |                          |                |
|                                                   |              | 1/2 page      | 1/4 page                 |                |
|                                                   | 1/1 page     | horizontal    | vertical                 | 1/8 page       |
|                                                   | 196 x 270 mm | 196 x 135 mm  | 96 x 135 mm              |                |
| Ads section                                       |              |               |                          |                |
| Mon-Sat                                           | 10,497.60*   | 5,248.80      | 2,624.40                 | 1,263.60       |
| Sun, PH **                                        | 11,329.20*   | 5,664.60      | 2,832.30                 | 1,363.70       |
| Text section B                                    | asic         |               |                          |                |
| Mon-Sat                                           | 10,916.10*   | 8,397.00      | 4,198.50                 | 2,021.50       |
| Sun, PH **                                        | 11,779.56*   | 9,061.20      | 4,530.60                 | 2,181.40       |
| Text section To                                   | р            |               |                          |                |
| Mon-Sat                                           | 12,551.76*   | 9,655.20      | 4,827.60                 | 2,324.40       |
| Sun, PH **                                        | 13,541.58*   | 10,416.60     | 5,208.30                 | 2,507.70       |
| SPECIAL                                           | . POSITI     | ONING         |                          |                |
| fix format ads                                    |              |               |                          |                |
| FRONT PA                                          | GE           | 46 x 4        | 45 mm                    | 96 x 45 mm     |
| Mo-Sa                                             |              | 1,60          | )9.43                    | 3,218.85       |
| So, Fei                                           |              | 1,73          | 36.73                    | 3,473.46       |
| TV IMAGE                                          | BACK COV     | <b>ER</b>     |                          |                |
|                                                   |              | 56 x          | 27 mm                    | 76 x 70 mm     |
|                                                   |              |               |                          |                |
| Mo – Sa                                           |              |               | 67.47<br>51.91           | 3,832.89       |

## **SPECIAL POSITIONING**

| fix format ads      |            |            |
|---------------------|------------|------------|
| FRONT PAGE          | 46 x 45 mm | 96 x 45 mm |
| Mo-Sa               | 789.08     | 1,578.15   |
| So, Fei             | 859.95     | 1,719.90   |
| TV IMAGE BACK COVER |            |            |
|                     | 56 x 27 mm | 76 x 70 mm |
| Mo – Sa             | 573.21     | 2,058.18   |
| So, Fei             | 624.69     | 2,243.05   |

## 2024 ADVERTISING RATES / FORMATS (W X H)

| Rate per mm                                          | Ads section  | on Text sect | ion <mark>Basic</mark> Te | ext section Top      |
|------------------------------------------------------|--------------|--------------|---------------------------|----------------------|
| Mon-Sat                                              | 4.38         | 7.2          | 23                        | 8.31                 |
| Sun, PH **                                           | 4.78         | 7.8          | 38                        | 9.06                 |
| ** PH = public holiday<br>* incl. full-page discount |              |              |                           |                      |
| inci. iuii-page discount                             |              |              |                           |                      |
|                                                      |              | 1/2 page     | 1/4 page                  |                      |
|                                                      | 1/1 page     | horizontal   | vertical                  | 1/8 page             |
|                                                      | 196 x 270 mm | 196 x 135 mm | 96 x 135 mn               | n 96 x 65 mr         |
| Ads section                                          |              |              |                           |                      |
| Mon-Sat                                              | 4,730.40*    | 2,365.20     | 1,182.60                  | 569.40               |
| Sun, PH **                                           | 5,162.40*    | 2,581.20     | 1,290.60                  | 621.40               |
| Text section Ba                                      | isic         |              |                           |                      |
| Mon-Sat                                              | 5,465.88*    | 3,904.20     | 1,952.10                  | 939.90               |
| Sun, PH **                                           | 5,927.28*    | 4,255.20     | 2,127.60                  | 1,024.40             |
| Text section To                                      | Ρ            |              |                           |                      |
| Mon-Sat                                              | 6,282.36*    | 4,487.40     | 2,243.70                  | 1,080.30             |
| Sun, PH **                                           | 6,849.36*    | 4,892.40     | 2,446.20                  | 1,177.80             |
| SPECIAL<br>fix format ads                            | . POSITI     | ONING        |                           |                      |
| FRONT PAG                                            | GE           | <b>46</b> x  | 45 mm                     | 96 x 45 mm           |
| Mo-Sa                                                |              | 74           | 8.31                      | 1,496.61             |
| So, Fei                                              |              | 81           | 5.58                      | 1,631.16             |
| TV IMAGE I                                           | BACK COV     |              | 27 mm                     | <b>76 x 70 mm</b>    |
| Ma Sa                                                |              |              |                           |                      |
| Mo – Sa<br>So, Fei                                   |              |              | 96.33<br>40.95            | 1,782.11<br>1,942.31 |
| 50, 1 01                                             |              | ·د           | 10.33                     | 1,542.51             |

### 2024 ADVERTISING RATES / FORMATS (W X H)

| Rate per mm                                        | Ads secti    | on Text sectio | on <mark>Basic</mark> Text | section Top |
|----------------------------------------------------|--------------|----------------|----------------------------|-------------|
| Mon-Sat                                            | 9.60         | 14.8           | 8                          | 17.11       |
| Sun, PH **                                         | 10.44        | 16.18          | 8                          | 18.61       |
| * incl. full-page discou<br>** PH = public holiday |              |                |                            |             |
|                                                    |              | 1/2 page       | 1/4 page                   |             |
|                                                    | 1/1 page     | horizontal     | vertical                   | 1/8 page    |
|                                                    | 196 x 270 mm | 196 x 135 mm   | 96 x 135 mm                |             |
| Ads section                                        |              |                |                            |             |
| Mon-Sat                                            | 10,368.00    | 5,184.00       | 2,592.00                   | 1,248.00    |
| Sun, PH **                                         | 11,275.20    | 5,637.60       | 2,818.80                   | 1,357.20    |
| Text section B                                     | asic         |                |                            |             |
| Mon-Sat                                            | 11,249.28*   | 8,035.20       | 4,017.60                   | 1,934.40    |
| Sun, PH **                                         | 12,232.08*   | 8,737.20       | 4,368.60                   | 2,103.40    |
| Text section T                                     | ор           |                |                            |             |
| Mon-Sat                                            | 12,935.16 *  | 9,239.40       | 4,619.70                   | 2,224.30    |
| Sun, PH **                                         | 14,069.16*   | 10,049.40      | 5,024.70                   | 2,419.30    |
| SPECIAI                                            | L POSITI     | ONING          |                            |             |
| FRONT PA                                           | GE           | 46 x 4         | 15 mm 9                    | 96 x 45 mm  |
| Mo-Sa                                              |              | 1,40           | 06.16                      | 2,812.32    |
| So, Fei                                            |              | 1,52           | 29.01                      | 3,058.02    |
| TV IMAGE                                           | BACK COV     | ER             |                            |             |
|                                                    |              | 56 x           | 27 mm 7                    | 76 x 70 mm  |
| Mo – Sa                                            |              |                | 21.48                      | 3,667.74    |
| So, Fei                                            |              | 11             | 10.71                      | 3,988.17    |

## **SPECIAL POSITIONING**

8,360.82

| fix format ads      |            |            |
|---------------------|------------|------------|
| FRONT PAGE          | 46 x 45 mm | 96 x 45 mm |
| Mo-Sa               | 940.50     | 1,881.00   |
| So, Fei             | 1,024.65   | 2,049.30   |
| TV IMAGE BACK COVER |            |            |
|                     | 56 x 27 mm | 76 x 70 mm |
| Mo – Sa             | 652.16     | 2,341.64   |
| So, Fei             | 710.51     | 2,551.14   |