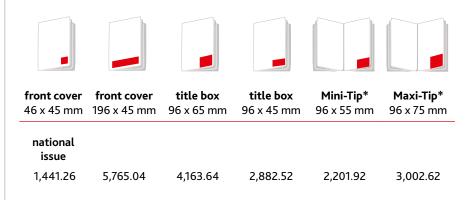

## **SPECIAL FORMAT ADS**

| <b>front cover</b><br>46 x 45 mm         | <b>front cover</b><br>196 x 45 mm | <b>title box</b><br>96 x 65 mm | <b>title box</b><br>96 x 45 mm | <b>Mini-Tip*</b><br>96 x 55 mm | <b>Maxi-Tip*</b><br>96 x 75 mm |
|------------------------------------------|-----------------------------------|--------------------------------|--------------------------------|--------------------------------|--------------------------------|
| national<br>issue                        |                                   |                                |                                |                                |                                |
| 1,557.90                                 | 6,231.60                          | 4,500.60                       | 3,115.80                       | 2,380.12                       | 3,245.62                       |
| Vienna/Lo-<br>wer Austria/<br>Burgenland |                                   |                                |                                |                                |                                |
| 1,065.96                                 | 4,263.84                          | 3,079.44                       | 2,131.92                       | 1,628.55                       | 2,220.75                       |