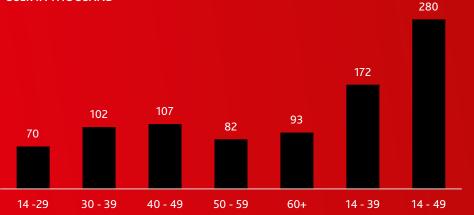

## YOUR CROSS-MEDIA BENEFITS

Crossmedia - Reach increase

THROUGH DIGITAL USE USER IN THOUSAND

280,000 ADDITIONAL USER IN THE AGE GROUP 15-49 YEARS BY DIGITAL-ONLY USER

\_ \_ \_ \_ \_ \_ \_ \_

## 28.2 PERCENT

DAILY CROSSMEDIA REACH PRINT AND/OR DIGITAL<sup>3</sup>

REACH OPTIMISATION WITH THE "KRONE".

THE LATEST NEWS FROM AROUND THE WORLD, LOCAL REPORTING FROM THE REGION AND THE BEST ENTERTAINMENT ACROSS ALL CHANNELS.