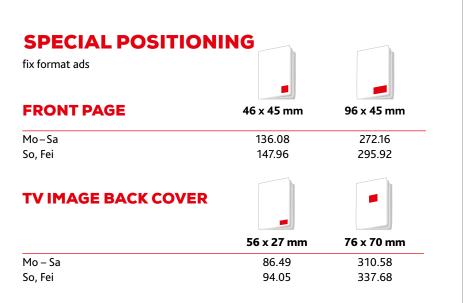

#### SPECIAL POSITIONING FRONT / FIXED FORMATS (W X H)

| Titelseite | 46 x 45 mm | 96 x 45 mm |
|------------|------------|------------|
| Mon-Sat    | 5,044.41   | 10,088.82  |
| Sun, PH    | 5,443.20   | 10,886.40  |

#### **SPECIAL POSITIONING TV / FIXED FORMATS (W X H)**

| fix format ads      |            |            |
|---------------------|------------|------------|
| FRONT PAGE          | 46 x 45 mm | 96 x 45 mm |
| Mo-Sa               | 3,669.30   | 7,338.60   |
| So, Fei             | 3,995.33   | 7,990.65   |
| TV IMAGE BACK COVER |            |            |
|                     | 56 x 27 mm | 76 x 70 mm |
| Mo – Sa             | 2,487.78   | 8,932.70   |
| So, Fei             | 2,708.82   | 9,726.39   |