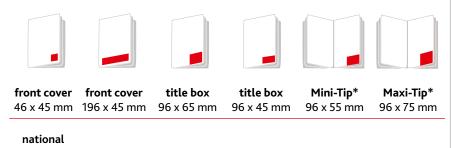

#### SPECIAL POSITIONING FRONT / FIXED FORMATS (W X H)

| Titelseite | 46 x 45 mm | 96 x 45 mm |
|------------|------------|------------|
| Mon-Sat    | 5,044.41   | 10,088.82  |
| Sun, PH    | 5,443.20   | 10,886.40  |

## **SPECIAL FORMAT ADS**

| <b>front cover</b><br>46 x 45 mm         | <b>front cover</b><br>196 x 45 mm | <b>title box</b><br>96 x 65 mm | <b>title box</b><br>96 x 45 mm | <b>Mini-Tip*</b><br>96 x 55 mm | <b>Maxi-Tip*</b><br>96 x 75 mm |
|------------------------------------------|-----------------------------------|--------------------------------|--------------------------------|--------------------------------|--------------------------------|
| national<br>issue                        |                                   |                                |                                |                                |                                |
| 1,557.90                                 | 6,231.60                          | 4,500.60                       | 3,115.80                       | 2,380.12                       | 3,245.62                       |
| Vienna/Lo-<br>wer Austria/<br>Burgenland |                                   |                                |                                |                                |                                |
| 1,065.96                                 | 4,263.84                          | 3,079.44                       | 2,131.92                       | 1,628.55                       | 2,220.75                       |