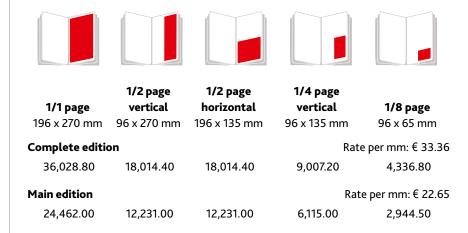

## ADVERTISING RATES 2024 / FIXED FORMAT ADS (W X H)

| Rate per mm                | Ads section                     | Text section T<br>Basic                  | ext section<br>Top | Text section<br>Premium         | Text section<br>Exclusive     |
|----------------------------|---------------------------------|------------------------------------------|--------------------|---------------------------------|-------------------------------|
| Mon-Sat                    | 33.36                           | 53.38                                    | 61.39              | 69.39                           | on request                    |
| Sun, PH **                 | 36.00                           | 57.60                                    | 66.24              | 74.87                           | on request                    |
| * incl. full-page discount |                                 |                                          |                    |                                 |                               |
|                            | <b>1/1 page</b><br>196 x 270 mm | <b>1/2 page horizont</b><br>196 x 135 mm |                    | <b>age vertical</b><br>x 135 mm | <b>1/8 page</b><br>96 x 65 mm |
| Ads section                | 196 x 270 mm                    |                                          | 90                 | x 155 11111                     | 90 x 05 mm                    |
| Mon-Sat                    | 36,028.80                       | 18,014.40                                |                    | 9,007.20                        | 4,336.80                      |
| Sun, PH **                 | 38,880.00                       | 19,440.00                                |                    | 9,720.00                        | 4,680.00                      |
| Text section Basic         |                                 |                                          |                    |                                 |                               |
| Mon-Sat                    | 37,472.76 *                     | 28,825.20                                |                    | 14,412.60                       | 6,939.40                      |
| Sun, PH **                 | 40,435.20 *                     | 31,104.00                                |                    | 15,552.00                       | 7,488.00                      |
| Text section Top           |                                 |                                          |                    |                                 |                               |
| Mon-Sat                    | 43,095.78 *                     | 33,150.60                                | -                  | 16,575.30                       | 7,980.70                      |
| Sun, PH **                 | 46,500.48 *                     | 35,769.60                                |                    | 17,884.80                       | 8,611.20                      |
| Text section Premium       |                                 |                                          |                    |                                 |                               |
| Mon-Sat                    | 48,711.78 *                     | 37,470.60                                |                    | 18,735.30                       | 9,020.70                      |
| Sun, PH **                 | 52,558.74 *                     | 40,429.80                                |                    | 20,214.90                       | 9,733.10                      |
| Text section Exclusive     | Rates on requ                   | uest                                     |                    |                                 |                               |